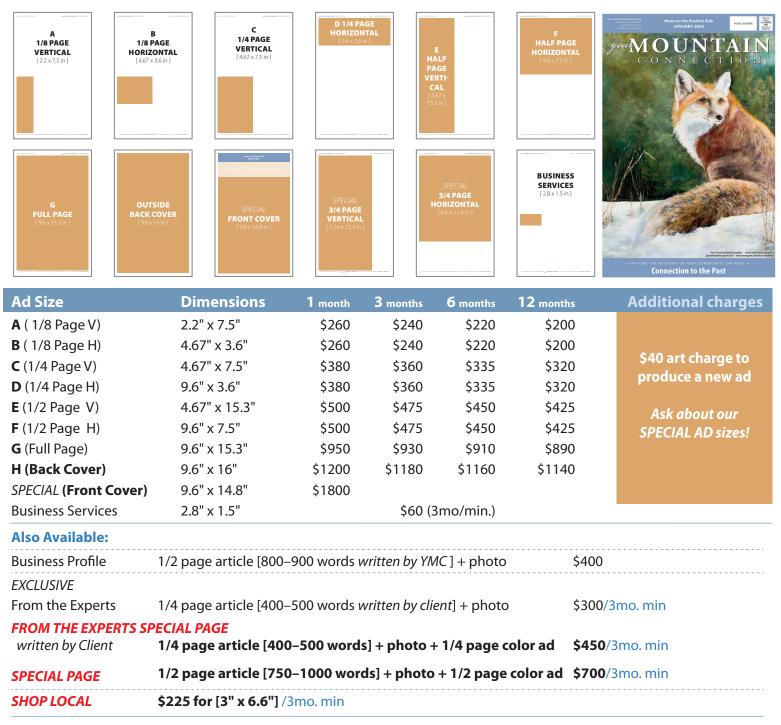

## Requirements for digital ad/emailed ads

.TIF • .EPS [w/fonts converted to outlines/paths] • JPEG [high/max quality] • PDF [Print Quality] Files need to be the exact size of the ad, 300–355 dpi at 100% of size, CMYK color (no RGB)

## Deadline: 16th of the month prior to publication. Ad contract and payment due by deadline. All ads require a credit card for payment.

FREE monthly publication mailed to residents in Evergreen, Aspen Park, Conifer, Pine, Pine Junction, and Bailey. Available at local businesses and racks in distribution areas.

To date, Your Mountain Connection's Beneficiary Program has donated more than \$118,000+ to community nonprofits.

26689 Pleasant Park Rd, Building A, Suite 260, Conifer, CO 80433 515-326-2672 • jeff@mtnconnection.com • www.yourmtnconnection.com